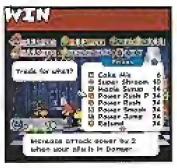

#### DAZZLE

Dazzle is a creepy little follow who hangs out in the sowers beneath Regueport and trades badges for Star Pieces. You'll find a complete listing of every Star Piece on pages 114-115, and they're also called out on the maps.

| BADGE          | STAR PIECES |
|----------------|-------------|
| ATTACK FX P    | 1           |
| CHILL OUT      | 2           |
| FLOWER FINDER  | 6           |
| FLOWER SAVER   | 10          |
| FLOWER SAVER P | 30          |
| HAPPY FLOWER   | 4           |
| HAPPY HEART    | 4           |
| HAPPY HEART P  | 4           |